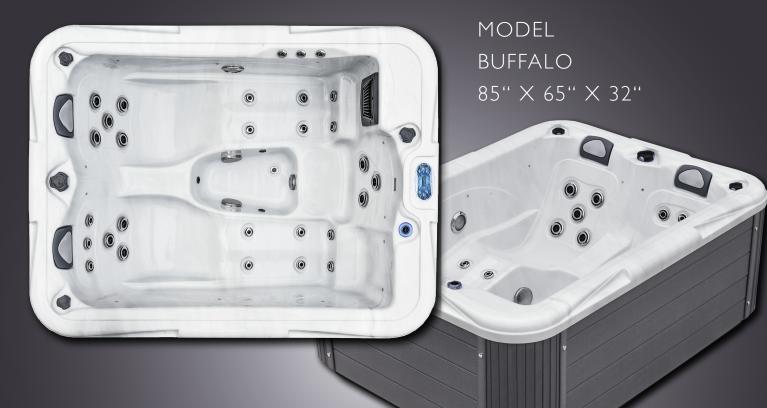

## HOT TUB BUFFALO

#### TECHNICAL DATA

| Dimensions:     | 85" x 65" x 32"   |
|-----------------|-------------------|
| Empty Weight:   | 584 lbs           |
| Water capacity: | 238 gal           |
| Total weight:   | 2568 lbs          |
| Cabinet color:  | Premium Dark Grey |
| Shell color:    | Pure White        |