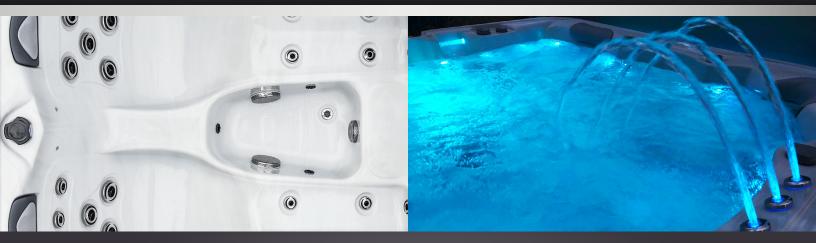

#### DETAILS

| Seats:            | 1                     |
|-------------------|-----------------------|
| Lounges:          | 2                     |
| Water jets:       | 26                    |
| Foot massage:     | included              |
| Neck massage:     | included              |
| Insulation:       | Thermolayer           |
| Framework:        | Stainless steel frame |
| Controller:       | Balboa                |
| Control panel:    | Spatouch              |
| Water pump:       | I x 3 HP              |
| Circulation pump: | 0.25 HP               |
| Ozonator:         | included              |
| Filter:           | l x filter            |
| Water drain:      | included              |
| Heating:          | 5.5 KW Balboa         |
|                   | North America 60Hz    |

#### LED LIGHTING

| LED underwater spotlight: | included |
|---------------------------|----------|
| LED waterline:            | included |
| Water fountains:          | included |