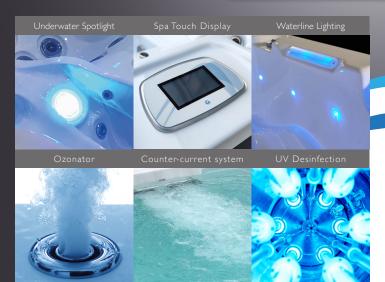

#### DETAILS

Insulation: Xtreme Insulation
Framework: Galvanized Steel Frame

Controller: Balboa included Air/water regulator: included Control panel: included Ozonator: included UV desinfection: Shut-off Valves: included included Water drain: Filter SwimSpa area: 2 x filter

#### LED LIGHTING

LED underwater spotlight: included