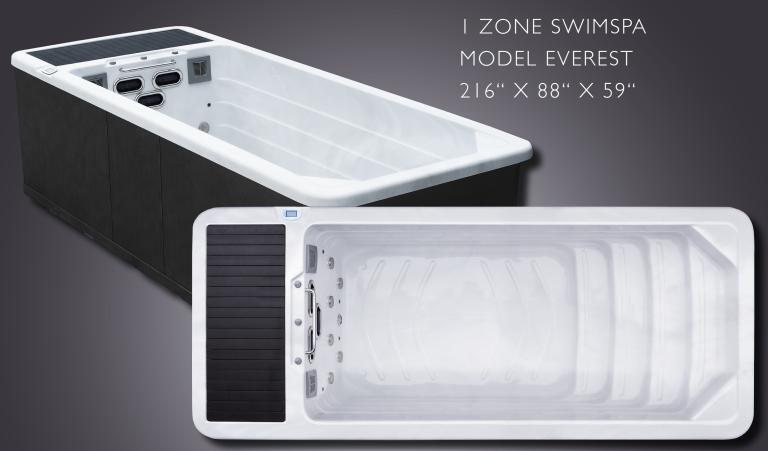

## SWIMSPA EVEREST

#### TECHNICAL DATA

Dimensions: 216" x 88" x 59"

Empty weight: 3086 lbs

Water capacity: 2092 gal

Total weight: 20547 lbs

Cabinet color: Premium Dark Grey

Shell color: Pure White
Cabinet: WPC Cabinet