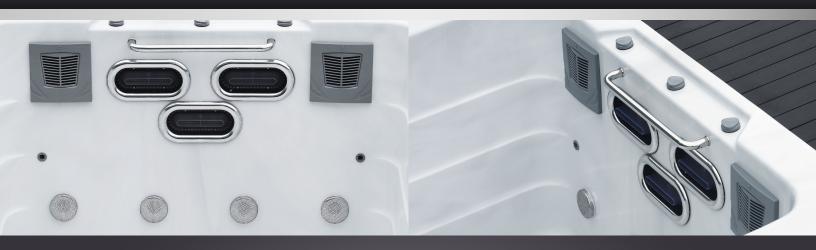

#### DETAILS

Insulation: Xtreme Insulation
Framework: Galvanized Steel Frame

Controller: Balboa included Air/water regulator: included Control panel: included Ozonator: included UV desinfection: Shut-off Valves: included included Water drain: Filter SwimSpa area: 2 x filter

#### COUNTER CURRENT SYSTEM AND PUMPS

Counter-current system: included

Water pump Counter Current System: 2 x 3 HP + 1 x 2 HP

Water pump Hottub:  $I \times 3 \text{ HP}$ Circulation pump: 0.25 HP

#### LED LIGHTING

LED underwater spotlight: included