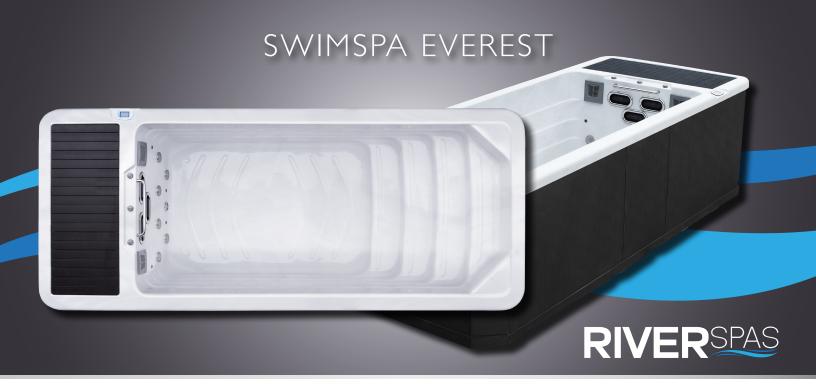

## SWIMSPA EVEREST











#### TECHNICAL DATA

Dimensions: 216" x 88" x 59"

Empty weight: 3086 lbs

Water capacity: 2092 gal

Total weight: 20547 lbs

Cabinet color: Premium Dark Grey

Shell color: Pure White
Cabinet: WPC Cabinet

#### DETAILS

Insulation: Xtreme Insulation
Framework: Galvanized Steel Frame

Controller: Balboa included Air/water regulator: included Control panel: included Ozonator: included UV desinfection: Shut-off Valves: included included Water drain: Filter SwimSpa area: 2 x filter

Heating: 5.5 KW Balboa

North America 60 Hz

#### COUNTER CURRENT SYSTEM AND PUMPS

Counter-current system: included

Water pump Counter Current System: 2 x 3 HP + 1 x 2 HP

Water pump Hottub:  $I \times 3 \text{ HP}$ Circulation pump: 0.25 HP

#### LED LIGHTING

LED underwater spotlight: included

#### OPTIONAL