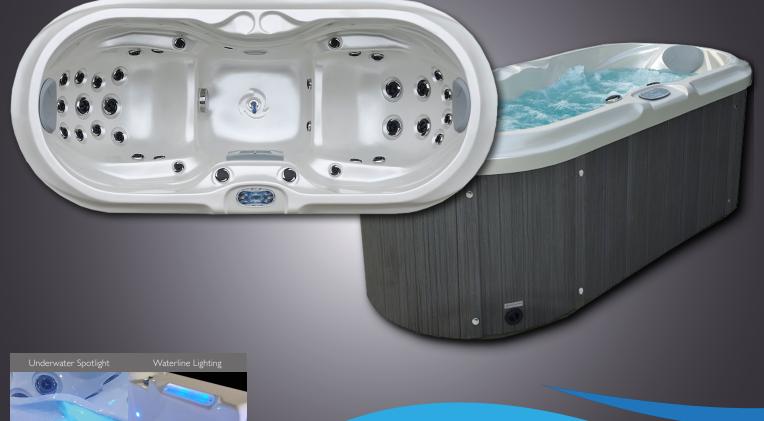

#### DETAILS

Seats: 2
Water jets: 33

Isolation: Xtreme Insulation
Framework: Stainless steel frame

WPC paneling: included
Controller: Balboa
Control panel: TP600

Water pump: I x 3 HP I-Spd

Circulation pump: 0.25 HP
Ozonator: included
Filter: I x filter
Water drain: included
Heating: 5.5 KW Balboa

#### LED LIGHTING

LED underwater spotlight: included Waterline: included