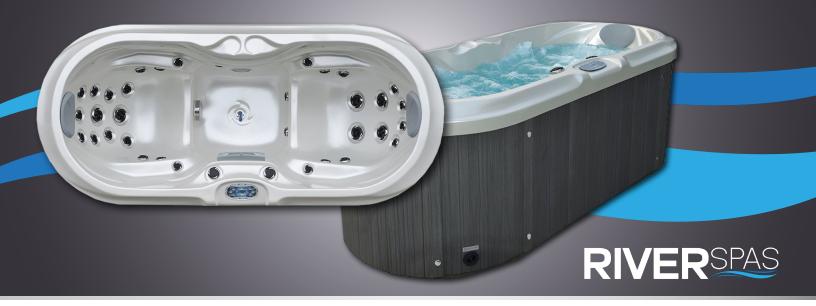

# HOT TUB CANTANIA

MODEL
CANTANIA
89" X 39" X 31"

## TECHNICAL DATA

Dimensions: 89" x 39" x 31"

Empty weight: 386 lbs

Water capacity: 208 gal

Total weight: 2125 lbs

Cabinet color: Premium Dark Grey

Shell color: Pure White