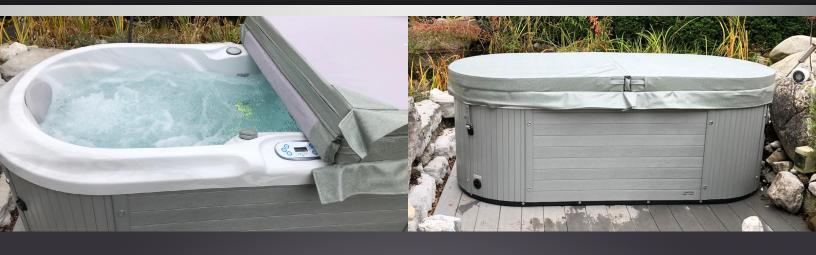

# HOT TUB CANTANIA

MODEL
CANTANIA
89" X 39" X 31"

## TECHNICAL DATA

Dimensions: 89" x 39" x 31"

Empty weight: 386 lbs

Water capacity: 208 gal

Total weight: 2125 lbs

Cabinet color: Premium Dark Grey

Shell color: Pure White

#### CABINET COLOR

**ACRYLIC COLOR** 

Premium Dark Grey

Pure White