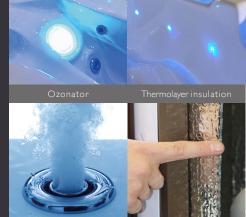

#### DETAILS

Seats: 2
Water jets: 33

Isolation: Xtreme Insulation
Framework: Stainless steel frame

WPC paneling: included
Controller: Balboa
Control panel: TP600

Water pump: I x 3 HP I-Spd

Circulation pump: 0.25 HP
Ozonator: included
Filter: I x filter
Water drain: included
Heating: 5.5 KW Balboa

#### LED LIGHTING

LED underwater spotlight: included Waterline: included