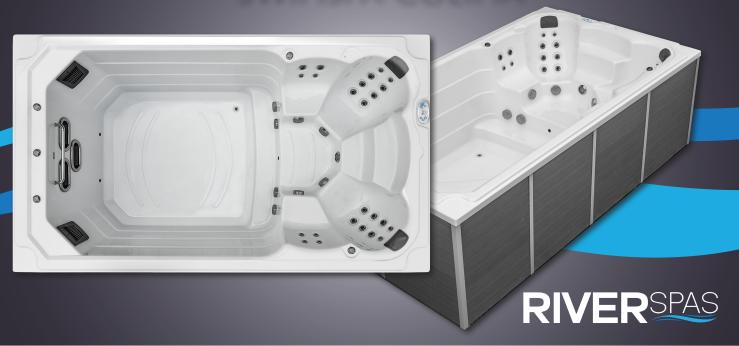

# SWIMSPA COLIMA

I ZONE SWIMSPA MODEL COLIMA 165" X 93" X 53"

#### TECHNICAL DATA

Dimensions: 165" x 93" x 53"

Empty weight: 2866 lb

Water capacity: 2272 gal

Total weight: 21826 lb

Cabinet color: Dark Grey

Shell color: Silver Marble

Cabinet: WPC Cabinet

#### **COUNTER CURRENT SYSTEM AND PUMPS**

Counter-current system: included

Water pump Counter Current System: 2 x 3 HP + I x 2 HP

Water pump Hottub: 1 x 3 HP
Circulation pump: 0.25 HP

# DETAILS

Seats: 4

Water jets: 24

Insulation: Xtreme Insulation
Framework: Galvanized Steel Frame

Controller: Balboa Air/water regulator: included Control panel: included included Ozonator: UV desinfection: included Shut-off Valves: included Water drain: included Filter SwimSpa area: 2 x filter 5.5 KW Balboa Heating:

# LED LIGHTING

LED underwater spotlight: included

CABINET COLOR SHELL COLOUR

Silver Marble