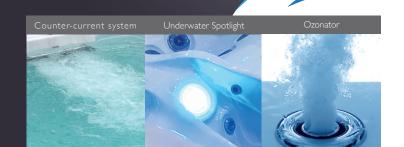

#### **COUNTER CURRENT SYSTEM AND PUMPS**

Counter-current system: included

Water pump Counter Current System: 2 x 3 HP + I x 2 HP

Water pump Hottub: 1 x 3 HP
Circulation pump: 0.25 HP

# LED LIGHTING

LED underwater spotlight: included

CABINET COLOR SHELL COLOUR

Silver Marble