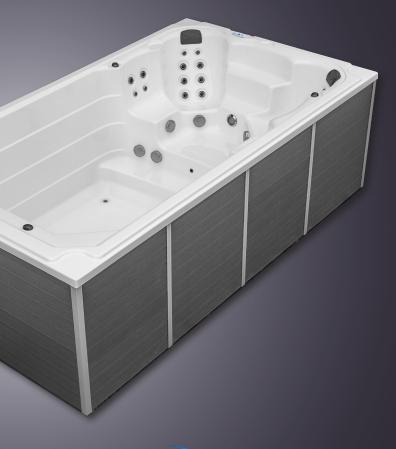

# SWIMSPA COLIMA

I ZONE SWIMSPA MODEL COLIMA 165" X 93" X 53"

#### TECHNICAL DATA

Dimensions: 165" x 93" x 53"

Empty weight: 2866 lb

Water capacity: 2272 gal

Total weight: 21826 lb

Cabinet color: Dark Grey

Shell color: Silver Marble

Cabinet: WPC Cabinet