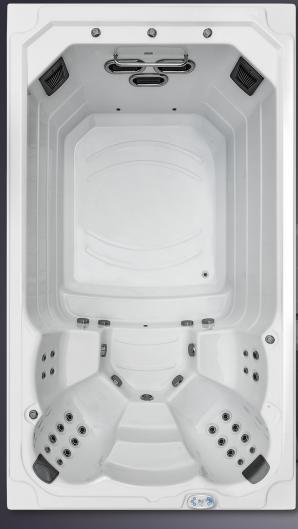

# DETAILS

Seats: 4

Water jets: 24

Insulation: Xtreme Insulation
Framework: Galvanized Steel Frame

Controller: Balboa Air/water regulator: included Control panel: included included Ozonator: UV desinfection: included Shut-off Valves: included Water drain: included Filter SwimSpa area: 2 x filter 5.5 KW Balboa Heating: