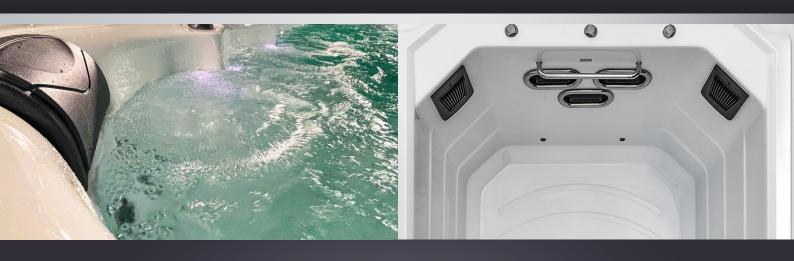

#### **COUNTER CURRENT SYSTEM AND PUMPS**

Counter-current system: included

Water pump Counter Current System: 2 x 3 HP + I x 2 HP

Water pump Hottub: 1 x 3 HP
Circulation pump: 0.25 HP

# DETAILS

Seats: 4

Water jets: 24

Insulation: Xtreme Insulation
Framework: Galvanized Steel Frame

Controller: Balboa Air/water regulator: included Control panel: included included Ozonator: UV desinfection: included Shut-off Valves: included Water drain: included Filter SwimSpa area: 2 x filter 5.5 KW Balboa Heating:

# LED LIGHTING

LED underwater spotlight: included

CABINET COLOR SHELL COLOUR

Silver Marble