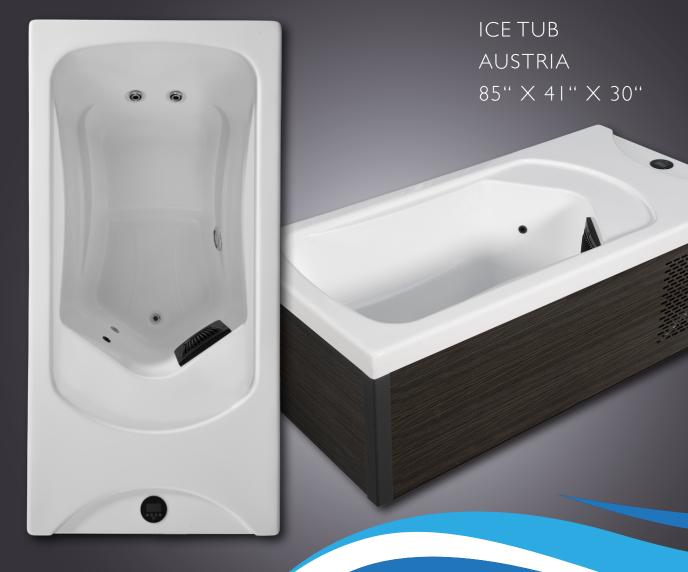

# ICE TUB AUSTRIA

#### TECHNICAL DATA

Dimensions: 85" x 41" x 30"

Empty Weight: 320 lbs
Water capacity: 106 gal
Total weight: 1202 lbs

Cabinet color: Premium Dark Grey

Shell color: Pure White