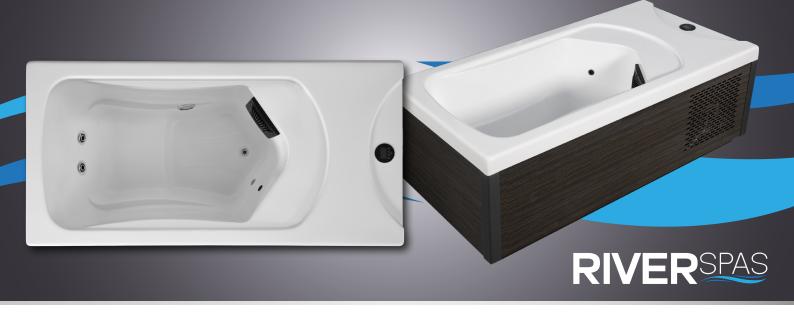

#### TECHNICAL DATA

Dimensions: 85" x 41" x 30"

Empty Weight: 320 lbs
Water capacity: 106 gal
Total weight: 1202 lbs

Cabinet color: Premium Dark Grey

Shell color: Pure White

#### DETAILS

Seats:

Insulation: Thermolayer

Framework: Stainless steel frame

Controller: Balboa
Control panel: TP400
Circulation pump: 0.25 HP
Ozonator: included
Filter: I x filter
Water drain: included

Heating: CLIM8ZONE 2 Mini Heating Pump