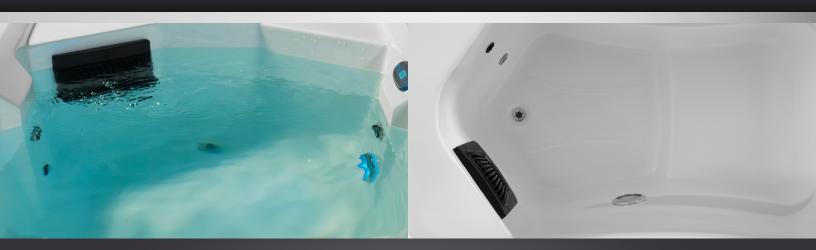

#### DETAILS

Seats:

Insulation: Thermolayer

Framework: Stainless steel frame

Controller: Balboa
Control panel: TP400
Circulation pump: 0.25 HP
Ozonator: included
Filter: I x filter
Water drain: included

Heating: CLIM8ZONE 2 Mini Heating Pump

#### LED LIGHTING

LED underwater spotlight: included