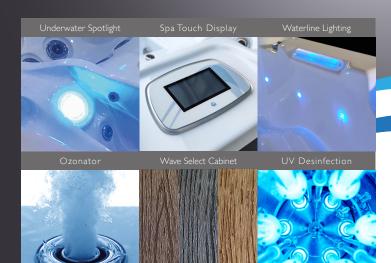

Water pump:  $I \times 3 HP 2-Spd + 2 \times 3 HP 1-Spd$ 

Circulation pump: 0.25 HP
Ozonator: included
UV desinfection: included
Filter: 2 x filter
Water drain: included

Heating: 5.5 KW Balboa, North America 60 Hz

# LED LIGHTING

LED waterline: included
LED underwater spotlight: included

LED corner light: depending on model
LED ambient light: depending on model

Water fountains: included
Waterfall: Wave Design
Handle: included

### OPTIONAL

- $\cdot$  Airblower including aromatherapy
- · (up to 14 additional air jets)
- · Waterwave Sound System
- · Waterwave Select Cabinet
- · WiFi Control System
- · Hydrospeed Massage
- · Waterwave Clear Salt System
- · Preparation of external access (e.g. air/heat pump)