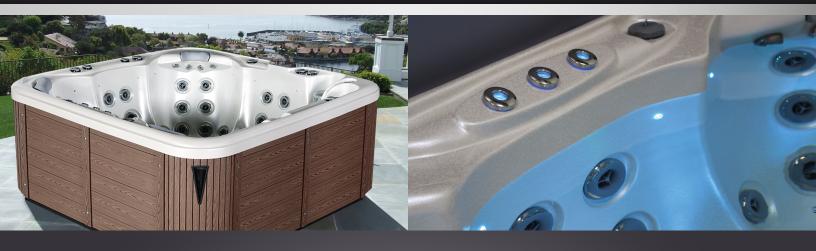

### **DETAILS**

 Seats:
 5

 Lounges:
 I

 Water jets:
 57

Foot massage: included Neck massage: included

Insulation: Xtreme Insulation
Framework: Stainless steel frame

Controller: Balboa
Control panel: Spatouch
Single Control Button: optional

# LED LIGHTING

LED waterline: included
LED underwater spotlight: included

LED corner light: depending on model
LED ambient light: depending on model

Water fountains: included
Waterfall: Wave Design
Handle: included