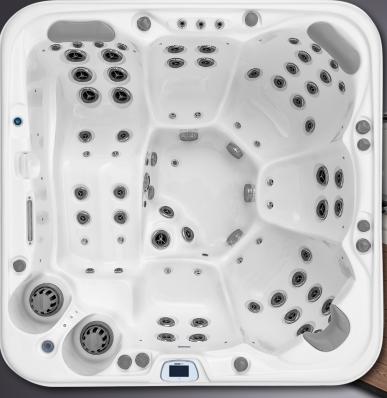

### **DETAILS**

 Seats:
 5

 Lounges:
 I

 Water jets:
 57

Foot massage: included Neck massage: included

Insulation: Xtreme Insulation
Framework: Stainless steel frame

Controller: Balboa
Control panel: Spatouch
Single Control Button: optional