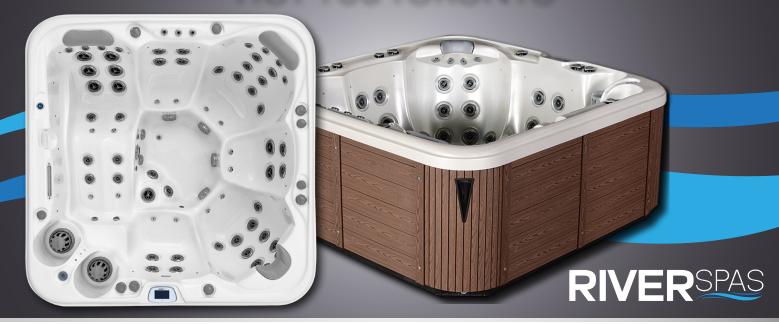

## TECHNICAL DATA

Dimensions: 84" x 84" x 36"

Empty weight: 794 lbs
Water capacity: 378 gal
Total weight: 3922 lbs

Cabinet color: Premium Dark Grey

Shell color: Pure White
Cabinet: WPC Cabinet

### **DETAILS**

 Seats:
 5

 Lounges:
 I

 Water jets:
 57

Foot massage: included Neck massage: included

Insulation: Xtreme Insulation
Framework: Stainless steel frame

Controller: Balboa
Control panel: Spatouch
Single Control Button: optional