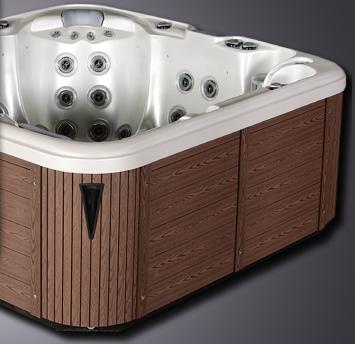

## TECHNICAL DATA

Dimensions: 84" x 84" x 36"

Empty weight: 794 lbs
Water capacity: 378 gal
Total weight: 3922 lbs

Cabinet color: Premium Dark Grey

Shell color: Pure White
Cabinet: WPC Cabinet

### CABINET COLOR