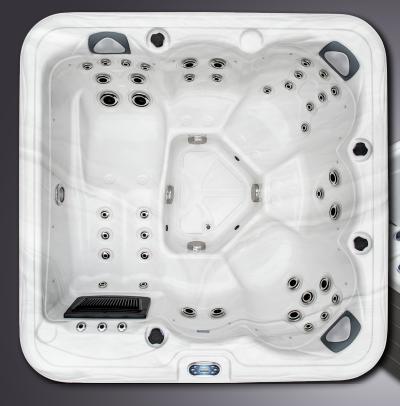

#### DETAILS

Seats: 5
Lounges: 1
Water jets: 51
Foot massage: included
Neck massage: included

Insulation: Xtreme Insulation
Framework: Stainless steel frame

WPC paneling: included
Controller: Balboa
Control panel: TP600

# TECHNICAL DATA

Dimensions: 79" x 79" x 32"

Empty weight: 518 lbs

Water capacity: 277 gal

Total weight: 2833 lbs

Cabinet color: Premium Dark Grey

Shell color: Pure White