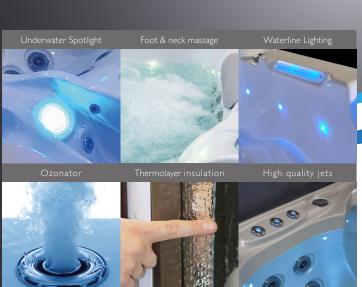

# LED LIGHTING

LED underwater spotlight: included

LED waterline: included

Water fountains: included

Water pump: 2 x 3 HP I-Spd

Circulation pump: 0.25 HP
Ozonator: included
Filter: 2 x filter
Water drain: included
Heating: 5.5 KW Balboa

North America 60Hz