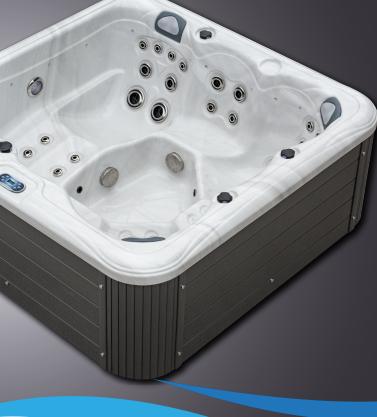

# TECHNICAL DATA

Dimensions: 79" x 79" x 32"

Empty weight: 518 lbs

Water capacity: 277 gal

Total weight: 2833 lbs

Cabinet color: Premium Dark Grey

Shell color: Pure White

#### DETAILS

Seats: 5
Lounges: 1
Water jets: 51
Foot massage: included
Neck massage: included

Insulation: Xtreme Insulation
Framework: Stainless steel frame

WPC paneling: included
Controller: Balboa
Control panel: TP600

Water pump: 2 x 3 HP I-Spd

Circulation pump: 0.25 HP
Ozonator: included
Filter: 2 x filter
Water drain: included
Heating: 5.5 KW Balboa

North America 60Hz

# LED LIGHTING

LED underwater spotlight: included

LED waterline: included

Water fountains: included