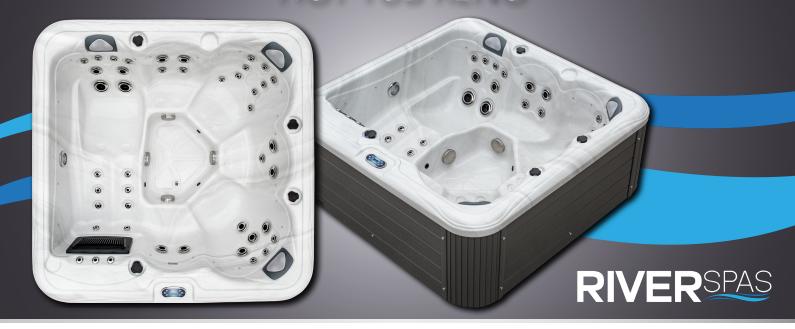

# TECHNICAL DATA

Dimensions: 79" x 79" x 32"

Empty weight: 518 lbs

Water capacity: 277 gal

Total weight: 2833 lbs

Cabinet color: Premium Dark Grey

Shell color: Pure White

#### DETAILS

Seats: 5
Lounges: 1
Water jets: 51
Foot massage: included
Neck massage: included

Insulation: Xtreme Insulation
Framework: Stainless steel frame

WPC paneling: included
Controller: Balboa
Control panel: TP600

Water pump: 2 x 3 HP I-Spd

Circulation pump: 0.25 HP
Ozonator: included
Filter: 2 x filter
Water drain: included
Heating: 5.5 KW Balboa

North America 60Hz

# LED LIGHTING

LED underwater spotlight: included

LED waterline: included

Water fountains: included