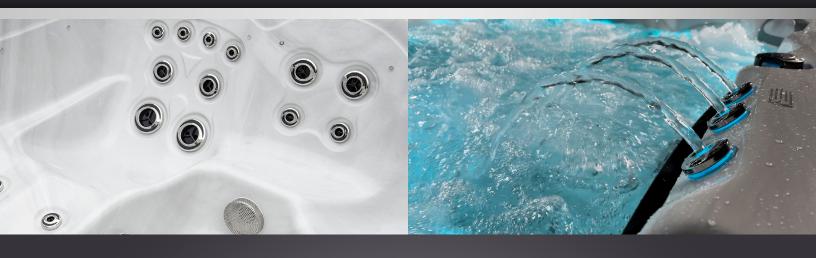

#### DETAILS

Seats: 5
Lounges: 1
Water jets: 51
Foot massage: included
Neck massage: included

Insulation: Xtreme Insulation
Framework: Stainless steel frame

WPC paneling: included
Controller: Balboa
Control panel: TP600

# LED LIGHTING

LED underwater spotlight: included

LED waterline: included

Water fountains: included