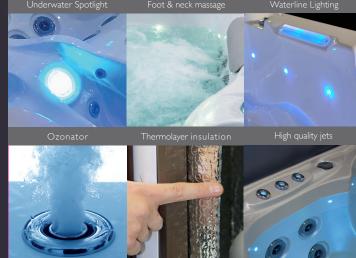

#### LED LIGHTING

LED underwater spotlight: included
LED waterline: included
Water fountains: included

### DETAILS

Seats: 0 Lounges: 2

Water jets: 30

Foot massage: included

Neck massage: included

Insulation: Thermolayer

Framework: Stainless steel frame

WPC paneling: included
Controller: Balboa
Control panel: TP600

Water pump: I x 3 HP I-Spd

Circulation pump: 0.25 HP
Ozonator: included
Filter: I x filter
Water drain: included

Heating: 5.5 KW Balboa

North America 60Hz