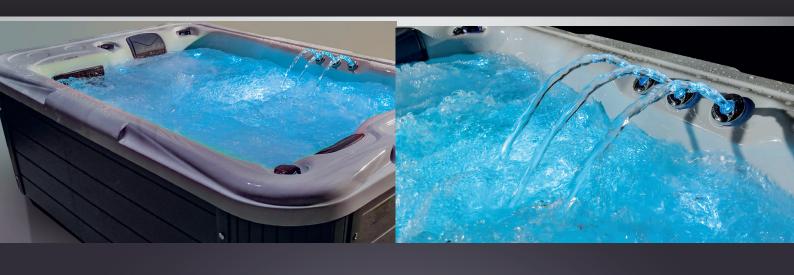

# HOT TUB CHICAGO

MODEL CHICAGO 83" X 55" X 29"

RIVERSPAS

#### LED LIGHTING

LED underwater spotlight: included
LED waterline: included
Water fountains: included

### DETAILS

Seats: 0 Lounges: 2

Water jets: 30

Foot massage: included

Neck massage: included

Insulation: Thermolayer

Framework: Stainless steel frame

WPC paneling: included
Controller: Balboa
Control panel: TP600