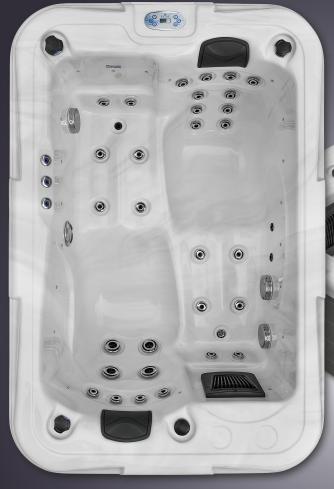

### DETAILS

Seats: 0 Lounges: 2

Water jets: 30

Foot massage: included

Neck massage: included

Insulation: Thermolayer

Framework: Stainless steel frame

WPC paneling: included
Controller: Balboa
Control panel: TP600

### SHELL COLOUR

Dark Grey

Silver Marble