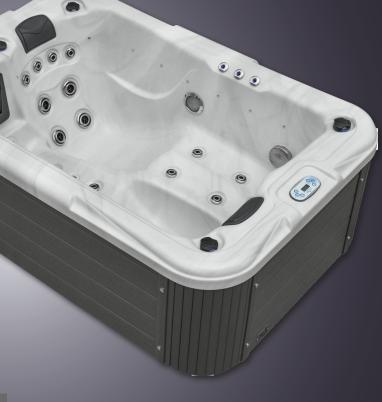

#### TECHNICAL DATA

Dimensions: 83" x 55" x 29"

Empty Weight: 463 lbs

Water capacity: 180 gal

Total weight: 1962 lbs

Cabinet color: Dark Grey

Shell color: Silver Marble

### SHELL COLOUR

Dark Grey

Silver Marble