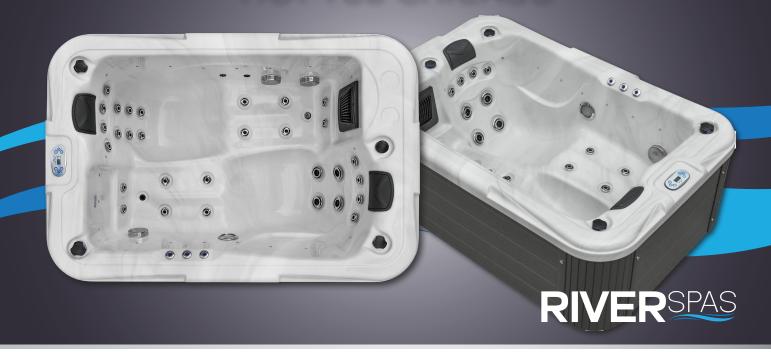

# HOT TUB CHICAGO

MODEL CHICAGO 83" X 55" X 29"

RIVERSPAS

#### TECHNICAL DATA

Dimensions: 83" x 55" x 29"

Empty Weight: 463 lbs

Water capacity: 180 gal

Total weight: 1962 lbs

Cabinet color: Dark Grey

Shell color: Silver Marble

### DETAILS

Seats: 0 Lounges: 2

Water jets: 30

Foot massage: included

Neck massage: included

Insulation: Thermolayer

Framework: Stainless steel frame

WPC paneling: included
Controller: Balboa
Control panel: TP600

### SHELL COLOUR

Dark Grey

Silver Marble