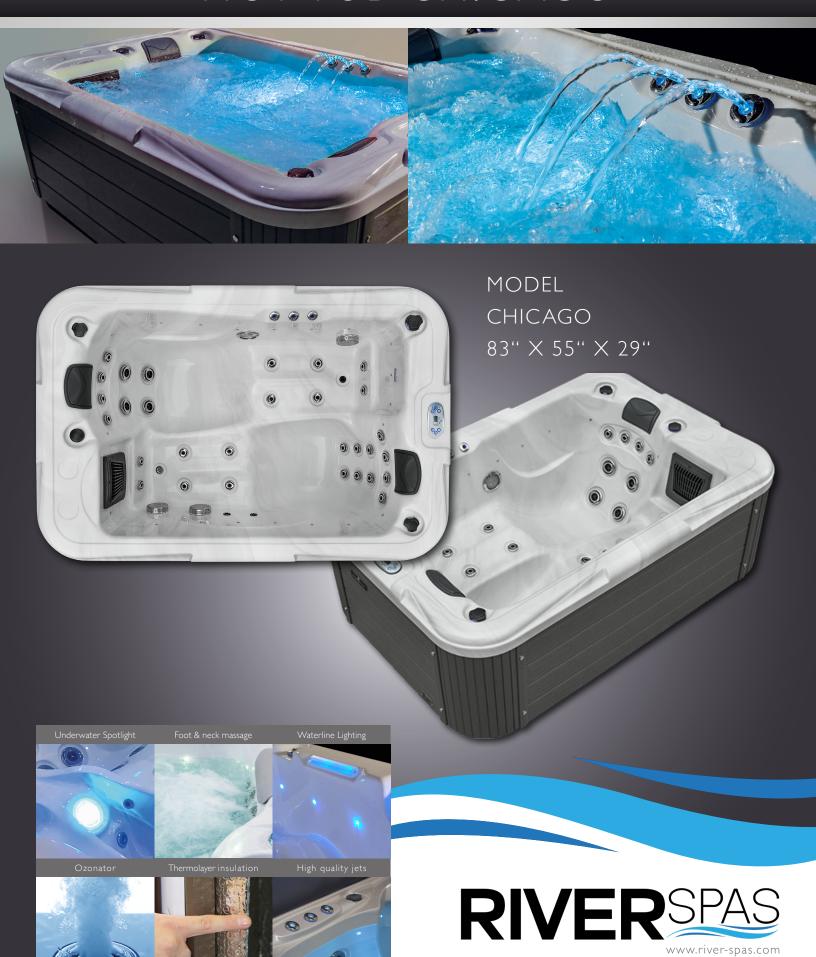

## TECHNICAL DATA

Dimensions: 83" x 55" x 29"

Empty Weight: 463 lbs
Water capacity: 180 gal
Total weight: 1962 lbs

Cabinet color: Premium Dark Grey

Shell color: Pure White

#### DETAILS

Seats: 0
Lounges: 2
Water jets: 30

Foot massage: included

Neck massage: included

Insulation: Thermolayer

Framework: Stainless steel frame

WPC paneling: included
Controller: Balboa
Control panel: TP600

Water pump: I x 3 HP I-Spd

Circulation pump: 0.25 HP Ozonator: included Filter: I  $\times$  filter Water drain: included

Heating: 5.5 KW Balboa, North America 60Hz

#### LED LIGHTING

LED underwater spotlight: included
LED waterline: included
Water fountains: included

#### CABINET COLOR

**ACRYLIC COLOR** 

Premium Dark Grey

Pure White