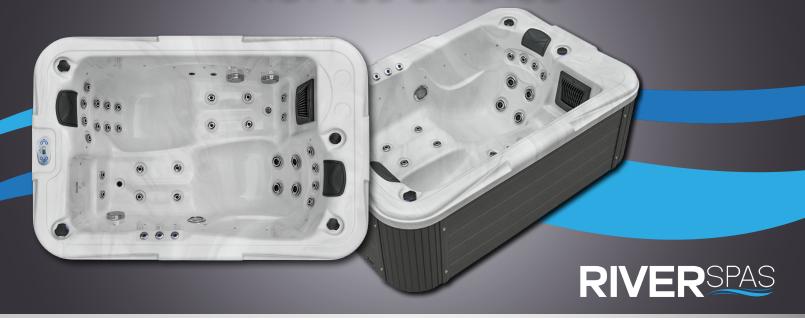

## TECHNICAL DATA

Dimensions: 83" x 55" x 29"

Empty Weight: 463 lbs
Water capacity: 180 gal
Total weight: 1962 lbs

Cabinet color: Premium Dark Grey

Shell color: Pure White

#### DETAILS

Seats: 0
Lounges: 2
Water jets: 30

Foot massage: included

Neck massage: included

Insulation: Thermolayer

Framework: Stainless steel frame

WPC paneling: included
Controller: Balboa
Control panel: TP600