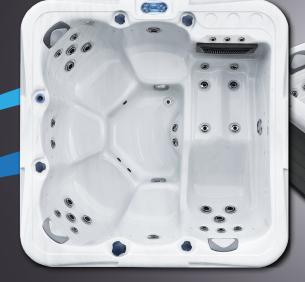

# HOT TUB MEMPHIS

MODEL MEMPHIS 79" X 79" X 36"

-

۲

#### DETAILS

| Seats:            | 5                                 |
|-------------------|-----------------------------------|
| Lounges:          | I                                 |
| Water jets:       | 28                                |
| Foot massage:     | included                          |
| Neck massage:     | included                          |
| Isolation:        | Thermolayer                       |
| Framework:        | Stainless steel frame             |
| WPC paneling:     | included                          |
| Controller:       | Balboa                            |
| Control panel:    | TP600                             |
| Water pump:       | I x 3 HP I-Spd                    |
| Circulation pump: | 0.25 HP                           |
| Ozonator:         | included                          |
| Filter:           | 2 x filter                        |
| Water drain:      | included                          |
| Heating:          | 5.5 KW Balboa, North America 60Hz |