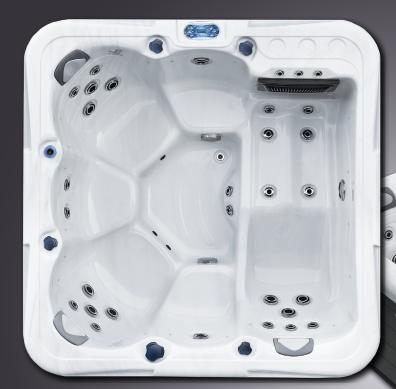

#### TECHNICAL DATA

| Dimensions:     | 79" x 79" x 36"   |
|-----------------|-------------------|
| Empty weight:   | 683 lbs           |
| Water capacity: | 268 gal           |
| Total weight:   | 2917 lbs          |
| Cabinet color:  | Premium Dark Grey |
| Shell color:    | Pure White        |

#### DETAILS

| Seats:            | 5                                 |
|-------------------|-----------------------------------|
| Lounges:          | I                                 |
| Water jets:       | 28                                |
| Foot massage:     | included                          |
| Neck massage:     | included                          |
| Isolation:        | Thermolayer                       |
| Framework:        | Stainless steel frame             |
| WPC paneling:     | included                          |
| Controller:       | Balboa                            |
| Control panel:    | TP600                             |
| Water pump:       | I x 3 HP I-Spd                    |
| Circulation pump: | 0.25 HP                           |
| Ozonator:         | included                          |
| Filter:           | 2 x filter                        |
| Water drain:      | included                          |
| Heating:          | 5.5 KW Balboa, North America 60Hz |