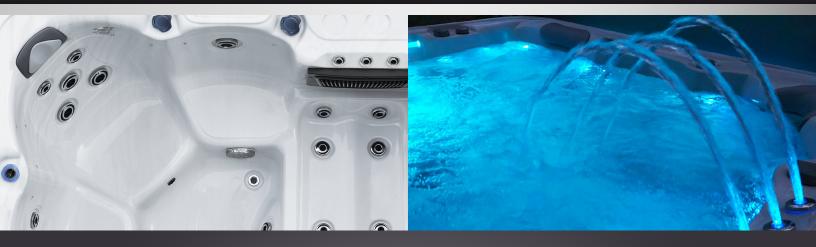

#### DETAILS

| Seats:            | 5                                 |
|-------------------|-----------------------------------|
| Lounges:          | I                                 |
| Water jets:       | 28                                |
| Foot massage:     | included                          |
| Neck massage:     | included                          |
| Isolation:        | Thermolayer                       |
| Framework:        | Stainless steel frame             |
| WPC paneling:     | included                          |
| Controller:       | Balboa                            |
| Control panel:    | TP600                             |
| Water pump:       | I x 3 HP I-Spd                    |
| Circulation pump: | 0.25 HP                           |
| Ozonator:         | included                          |
| Filter:           | 2 x filter                        |
| Water drain:      | included                          |
| Heating:          | 5.5 KW Balboa, North America 60Hz |

#### LED LIGHTING

| LED underwater spotlight: | included |
|---------------------------|----------|
| LED waterline:            | included |
| Water fountains:          | included |

.