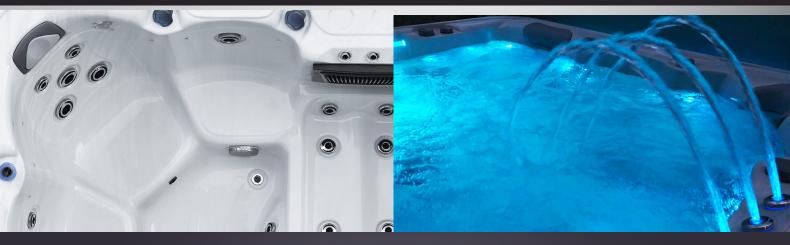

#### LED LIGHTING

LED underwater spotlight: included LED waterline: included Water fountains: included

### DETAILS

Seats: 5

Lounges: I

Water jets: 28

Foot massage: included
Neck massage: included

Isolation: Thermolayer

Framework: Stainless steel frame

WPC paneling: included
Controller: Balboa
Control panel: TP600