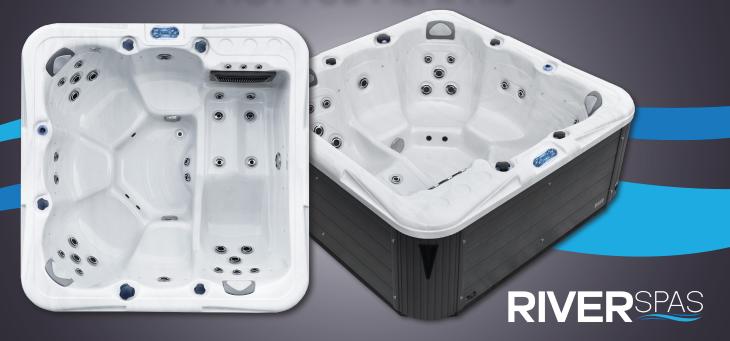

#### TECHNICAL DATA

Dimensions: 79" x 79" x 36"

Empty weight: 683 lbs

Water capacity: 268 gal

Total weight: 2917 lbs

Cabinet color: Dark Grey

Shell color: Silver Marble

### DETAILS

Seats: 5

Lounges: I

Water jets: 28

Foot massage: included
Neck massage: included

Isolation: Thermolayer

Framework: Stainless steel frame

WPC paneling: included
Controller: Balboa
Control panel: TP600