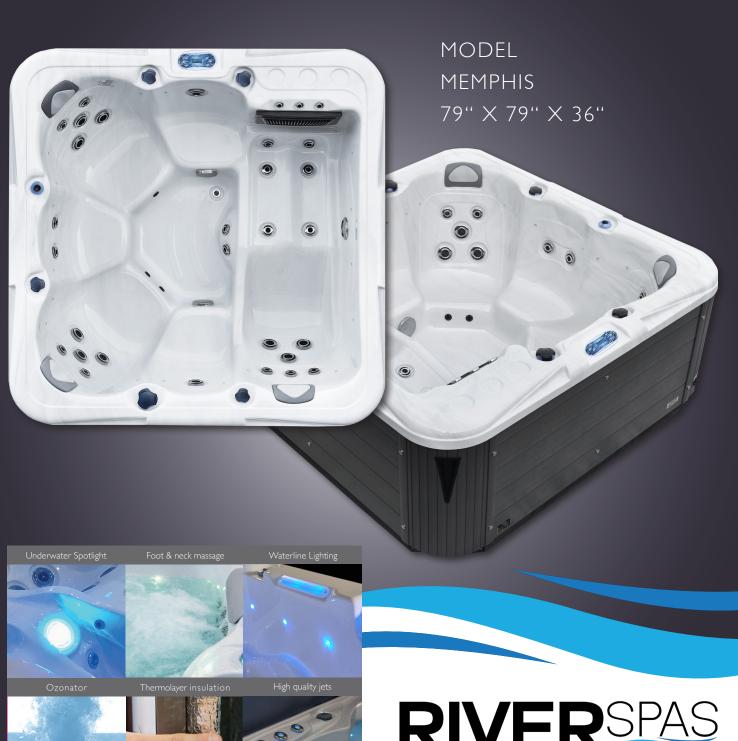

# HOT TUB MEMPHIS

#### TECHNICAL DATA

Dimensions: 79" x 79" x 36"

Empty weight: 683 lbs

Water capacity: 268 gal

Total weight: 2917 lbs

Cabinet color: Dark Grey

Shell color: Silver Marble

#### LED LIGHTING

LED underwater spotlight: included LED waterline: included Water fountains: included

### DETAILS

Seats: 5

Lounges: I

Water jets: 28

Foot massage: included
Neck massage: included

Isolation: Thermolayer

Framework: Stainless steel frame

WPC paneling: included
Controller: Balboa
Control panel: TP600

Water pump: I x 3 HP I-Spd

Circulation pump: 0.25 HP Ozonator: included Filter:  $2 \times \text{filter}$  Water drain: included

Heating: 5.5 KW Balboa

North America 60Hz