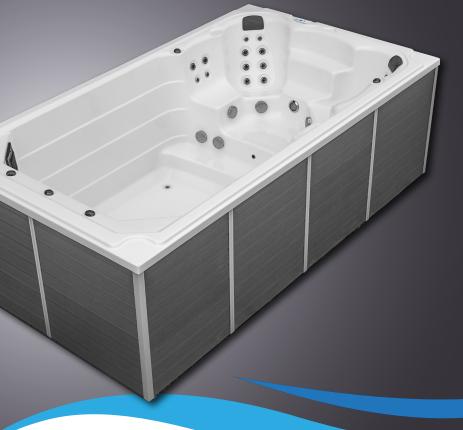

#### TECHNICAL DATA

Dimensions: 165" x 93" x 53"

Empty weight: 2866 lb
Water capacity: 2272 gal
Total weight: 21826 lb

Cabinet color: Premium Dark Grey

Shell color: Pure White
Cabinet: WPC Cabinet

# CABINET COLOR ACRYLIC COLOR Premium Dark Grey Pure White