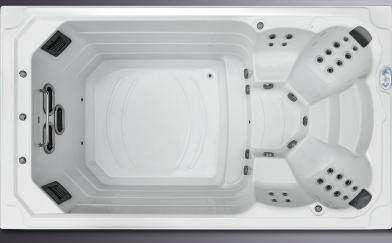

## SWIMSPA COLIMA

I ZONE SWIMSPA MODEL COLIMA 165" X 93" X 53"

RIVERSPAS www.river-spas.com

#### TECHNICAL DATA

Dimensions: 165" x 93" x 53"

Empty weight: 2866 lb
Water capacity: 2272 gal
Total weight: 21826 lb

Cabinet color: Premium Dark Grey

Shell color: Pure White
Cabinet: WPC Cabinet

#### DETAILS

Heating:

Seats: 4
Water jets: 24

Insulation: Xtreme Insulation
Framework: Galvanized Steel Frame

Controller: Balboa Air/water regulator: included included Control panel: included Ozonator: UV desinfection: included Shut-off Valves: included included Water drain: 2 x filter Filter SwimSpa area:

#### LED LIGHTING

Counter-current system: included

Water pump Counter Current System: 2 x 3 HP + 1 x 2 HP

Water pump Hottub:  $I \times 3 \text{ HP}$ Circulation pump: 0.25 HP

#### LED LIGHTING

LED underwater spotlight: included