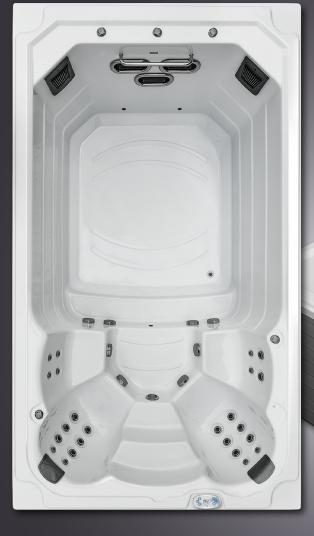

#### TECHNICAL DATA

Dimensions: 165" x 93" x 53"

Empty weight: 2866 lb
Water capacity: 2272 gal
Total weight: 21826 lb

Cabinet color: Premium Dark Grey

Shell color: Pure White
Cabinet: WPC Cabinet

#### DETAILS

Heating:

Seats: 4
Water jets: 24

Insulation: Xtreme Insulation
Framework: Galvanized Steel Frame

Controller: Balboa Air/water regulator: included included Control panel: included Ozonator: UV desinfection: included Shut-off Valves: included included Water drain: 2 x filter Filter SwimSpa area:

#### LED LIGHTING

Counter-current system: included

Water pump Counter Current System: 2 x 3 HP + 1 x 2 HP

Water pump Hottub:  $I \times 3 \text{ HP}$ Circulation pump: 0.25 HP