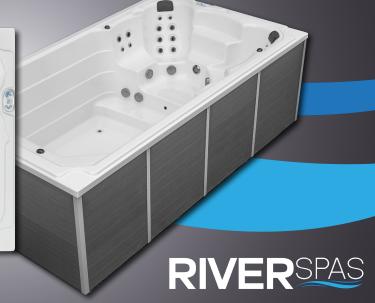

## SWIMSPA COLIMA

I ZONE SWIMSPA MODEL COLIMA 165" X 93" X 53"

RIVERSPAS www.river-spas.com

#### TECHNICAL DATA

Dimensions: 165" x 93" x 53"

Empty weight: 2866 lb
Water capacity: 2272 gal
Total weight: 21826 lb

Cabinet color: Premium Dark Grey

Shell color: Pure White
Cabinet: WPC Cabinet

# CABINET COLOR ACRYLIC COLOR Premium Dark Grey Pure White