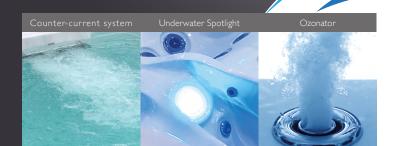

#### LED LIGHTING

Counter-current system: included

Water pump Counter Current System: 2 x 3 HP + 1 x 2 HP

Water pump Hottub:  $I \times 3 \text{ HP}$ Circulation pump: 0.25 HP

#### LED LIGHTING

LED underwater spotlight: included