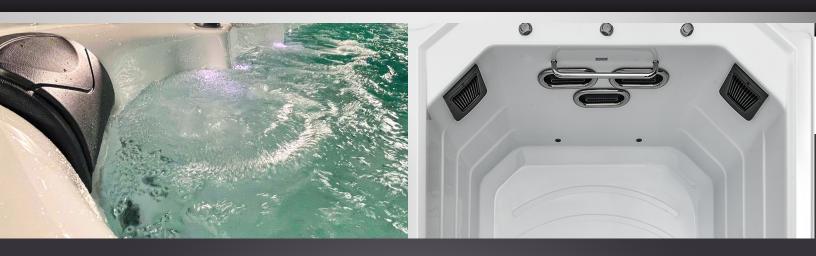

#### DETAILS

Heating:

Seats: 4
Water jets: 24

Insulation: Xtreme Insulation
Framework: Galvanized Steel Frame

Controller: Balboa Air/water regulator: included included Control panel: included Ozonator: UV desinfection: included Shut-off Valves: included included Water drain: 2 x filter Filter SwimSpa area:

#### LED LIGHTING

Counter-current system: included

Water pump Counter Current System: 2 x 3 HP + 1 x 2 HP

Water pump Hottub:  $I \times 3 \text{ HP}$ Circulation pump: 0.25 HP

#### LED LIGHTING

LED underwater spotlight: included