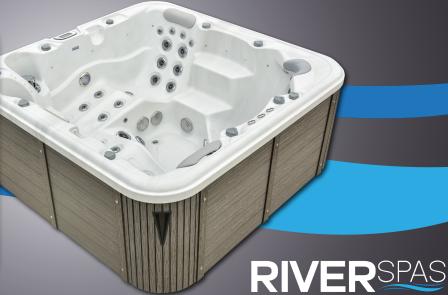

# TECHNICAL DATA

Dimensions: 84" x 84" x 36"

Empty weight: 794 lbs
Water capacity: 378 gal
Total weight: 3922 lbs

Cabinet color: Premium Dark Grey

Shell color: Pure White
Cabinet: WPC Cabinet

### CABINET COLOR