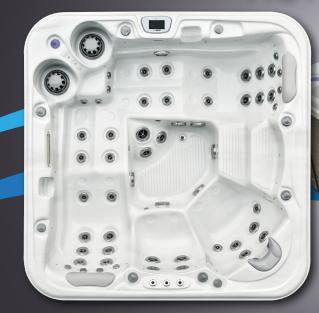

### **DETAILS**

 Seats:
 2

 Lounges:
 2

 Water jets:
 55

Foot massage: included Neck massage: included

Insulation: Xtreme Insulation
Framework: Stainless steel frame

Controller: Balboa
Control panel: Spatouch
Single Control Button: optional

Water pump:  $I \times 3 HP 2-Spd + 2 \times 3 HP I-Spd$ 

Circulation pump: 0.25 HP
Ozonator: included
UV desinfection: included
Filter: 2 x filter
Water drain: included

Heating: 5.5 KW Balboa, North America 60 Hz

# LED LIGHTING

LED waterline: included
LED underwater spotlight: included

LED corner light: depending on model LED ambient light: depending on model

Water fountains: included
Waterfall: Wave Design
Handle: included