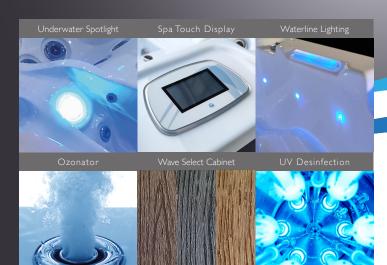

Water pump:  $I \times 3 HP 2-Spd + 2 \times 3 HP I-Spd$ 

Circulation pump: 0.25 HP
Ozonator: included
UV desinfection: included
Filter: 2 x filter
Water drain: included

Heating: 5.5 KW Balboa, North America 60 Hz

# LED LIGHTING

LED waterline: included
LED underwater spotlight: included

LED corner light: depending on model LED ambient light: depending on model

Water fountains: included
Waterfall: Wave Design
Handle: included

### OPTIONAL

- · Airblower including aromatherapy (up to 12 additional air jets)
- · Waterwave Sound System
- · Waterwave Select Cabinet
- · WiFi Control System
- · Hydrospeed Massage
- · Waterwave Clear Salt System
- · Preparation of external access (e.g. air/heat pump)