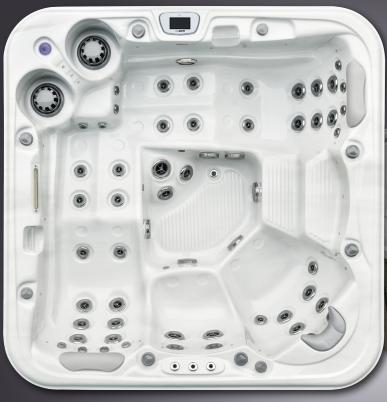

# TECHNICAL DATA

Dimensions: 84" x 84" x 36"

Empty weight: 794 lbs
Water capacity: 378 gal
Total weight: 3922 lbs

Cabinet color: Premium Dark Grey

Shell color: Pure White
Cabinet: WPC Cabinet

### **DETAILS**

 Seats:
 2

 Lounges:
 2

 Water jets:
 55

Foot massage: included Neck massage: included

Insulation: Xtreme Insulation
Framework: Stainless steel frame

Controller: Balboa
Control panel: Spatouch
Single Control Button: optional