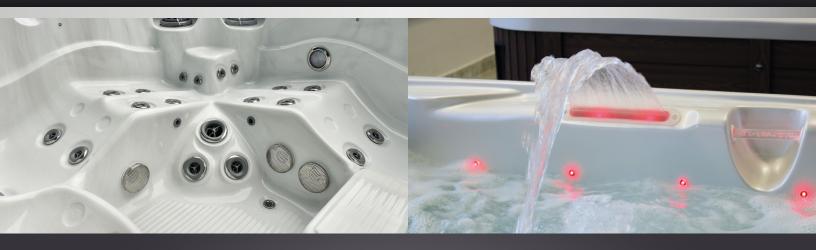

### **DETAILS**

 Seats:
 2

 Lounges:
 2

 Water jets:
 55

Foot massage: included Neck massage: included

Insulation: Xtreme Insulation
Framework: Stainless steel frame

Controller: Balboa
Control panel: Spatouch
Single Control Button: optional

# LED LIGHTING

LED waterline: included
LED underwater spotlight: included

LED corner light: depending on model LED ambient light: depending on model

Water fountains: included
Waterfall: Wave Design
Handle: included

### OPTIONAL

- · Airblower including aromatherapy (up to 12 additional air jets)
- · Waterwave Sound System
- · Waterwave Select Cabinet
- · WiFi Control System
- · Hydrospeed Massage
- · Waterwave Clear Salt System
- · Preparation of external access (e.g. air/heat pump)