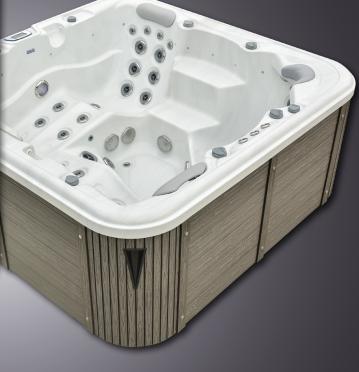

# TECHNICAL DATA

Dimensions: 84" x 84" x 36"

Empty weight: 794 lbs
Water capacity: 378 gal
Total weight: 3922 lbs

Cabinet color: Premium Dark Grey

Shell color: Pure White
Cabinet: WPC Cabinet

### **DETAILS**

 Seats:
 2

 Lounges:
 2

 Water jets:
 55

Foot massage: included Neck massage: included

Insulation: Xtreme Insulation
Framework: Stainless steel frame

Controller: Balboa
Control panel: Spatouch
Single Control Button: optional

### CABINET COLOR

# ACRYLIC COLOR

Premium Dark Grey

Pure White