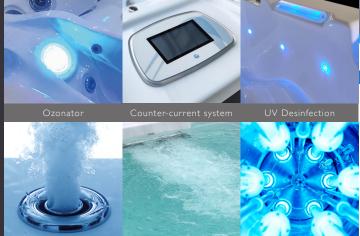

#### DETAILS

 Seats:
 3

 Lounges:
 I

 Water jets:
 28

Insulation: Xtreme Insulation
Framework: Galvanized Steel Frame

Controller: 2x Balboa Air/water regulator: included included Control panel: 2x included Ozonator: UV desinfection: included Shut-off Valves: included included Water drain: 4 x filter Filter SwimSpa area: 5.5 KW Balboa Heating: North America 60 Hz

#### LED LIGHTING

Counter-current system: included

Water pump Counter Current System: 2 x 3 HP + I x 2 HP

Water pump Hottub:  $2 \times 3 \text{ HP}$  Circulation pump: 0.25 HP

#### LED LIGHTING

LED underwater spotlight: included