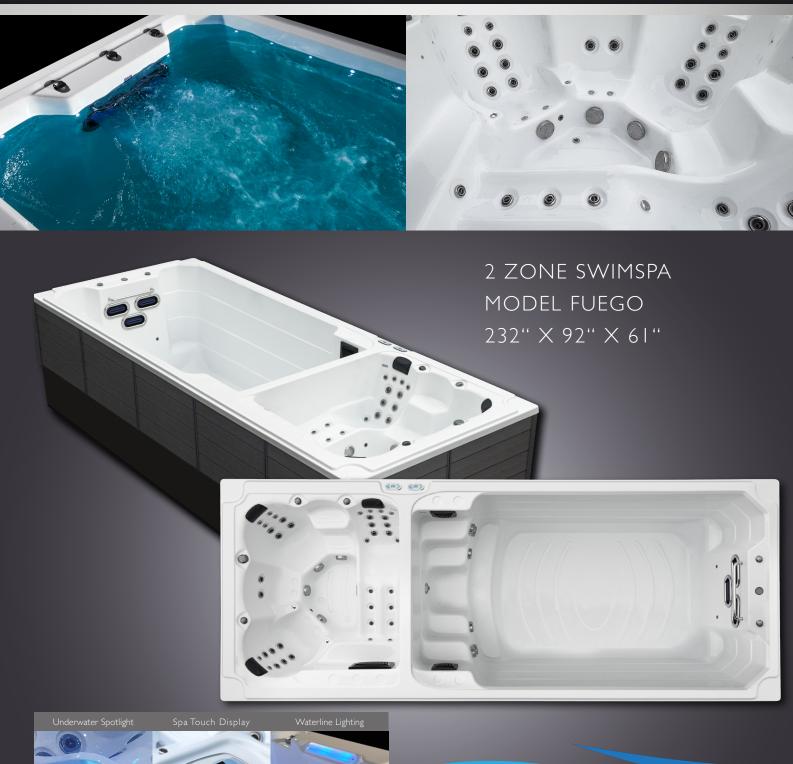

### SWIMSPA FUEGO

# SWIMSPA FUEGO RIVERSPAS

#### TECHNICAL DATA

Dimensions: 232" x 93" x 61"

Empty weight: 3197 lb
Water capacity: 3038 gal
Total weight: 28550 lb

Cabinet color: Premium Dark Grey

Shell color: Pure White
Cabinet: WPC Cabinet

#### DETAILS

 Seats:
 3

 Lounges:
 I

 Water jets:
 28

Insulation: Xtreme Insulation
Framework: Galvanized Steel Frame

Controller: 2x Balboa Air/water regulator: included included Control panel: 2x included Ozonator: UV desinfection: included Shut-off Valves: included included Water drain: 4 x filter Filter SwimSpa area: 5.5 KW Balboa Heating: North America 60 Hz

#### LED LIGHTING

Counter-current system: included

Water pump Counter Current System: 2 x 3 HP + I x 2 HP

Water pump Hottub:  $2 \times 3 \text{ HP}$  Circulation pump: 0.25 HP

#### LED LIGHTING

LED underwater spotlight: included