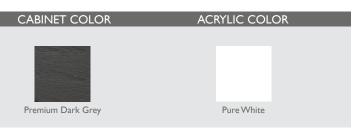

### HOT TUB HAMILTON

| Dimensions:     | 84" x 78" x 34"   |
|-----------------|-------------------|
| Empty weight:   | 706 lbs           |
| Water capacity: | 330 gal           |
| Total weight:   | 3461 lbs          |
| Cabinet color:  | Premium Dark Grey |
| Shell color:    | Pure White        |
| Cabinet:        | WPC Cabinet       |