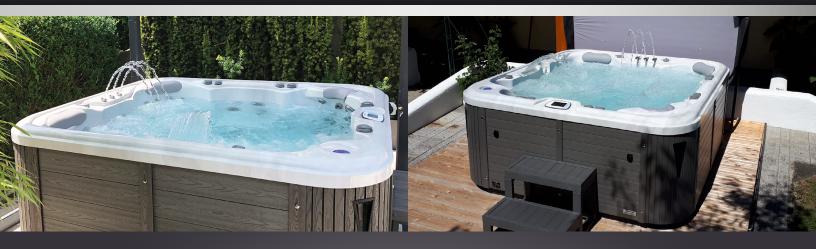

## HOT TUB HAMILTON

MODEL HAMILTON 84'' X 78'' X 34''

Underwater Spotlight

Touch Display

Ozonator

### HOT TUB HAMILTON

| Dimensions:     | 84" x 78" x 34"   |
|-----------------|-------------------|
| Empty weight:   | 706 lbs           |
| Water capacity: | 330 gal           |
| Total weight:   | 3461 lbs          |
| Cabinet color:  | Premium Dark Grey |
| Shell color:    | Pure White        |
| Cabinet:        | WPC Cabinet       |

#### DETAILS

| Seats:                 | 4                                  |
|------------------------|------------------------------------|
| Lounges:               | 1                                  |
| Water jets:            | 52                                 |
| Foot massage:          | included                           |
| Neck massage:          | included                           |
| Insulation:            | Xtreme Insulation                  |
| Framework:             | Stainless steel frame              |
| Controller:            | Balboa                             |
| Control panel:         | Spatouch                           |
| Single Control Button: | optional                           |
| Water pump:            | I x 3 HP 2-Spd + 2 x 3 HP I-Spd    |
| Circulation pump:      | 0.25 HP                            |
| Ozonator:              | included                           |
| UV desinfection:       | included                           |
| Filter:                | 2 x filter                         |
| Water drain:           | included                           |
| Heating:               | 5.5 KW Balboa, North America 60 Hz |