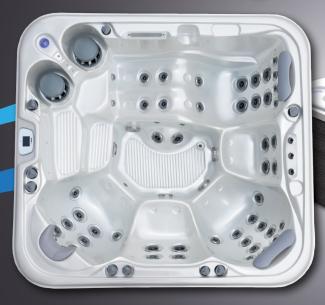

### HOT TUB HAMILTON

| Dimensions:     | 84" x 78" x 34"   |
|-----------------|-------------------|
| Empty weight:   | 706 lbs           |
| Water capacity: | 330 gal           |
| Total weight:   | 3461 lbs          |
| Cabinet color:  | Premium Dark Grey |
| Shell color:    | Pure White        |
| Cabinet:        | WPC Cabinet       |

#### DETAILS

| Seats:                 | 4                                  |
|------------------------|------------------------------------|
| Lounges:               | 1                                  |
| Water jets:            | 52                                 |
| Foot massage:          | included                           |
| Neck massage:          | included                           |
| Insulation:            | Xtreme Insulation                  |
| Framework:             | Stainless steel frame              |
| Controller:            | Balboa                             |
| Control panel:         | Spatouch                           |
| Single Control Button: | optional                           |
| Water pump:            | I x 3 HP 2-Spd + 2 x 3 HP I-Spd    |
| Circulation pump:      | 0.25 HP                            |
| Ozonator:              | included                           |
| UV desinfection:       | included                           |
| Filter:                | 2 x filter                         |
| Water drain:           | included                           |
| Heating:               | 5.5 KW Balboa, North America 60 Hz |