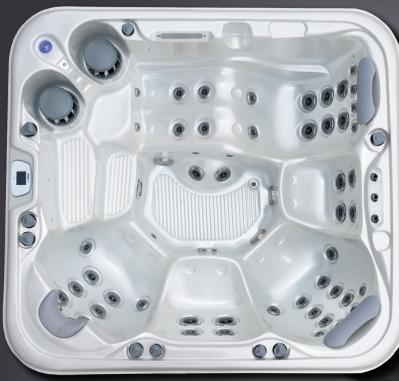

#### DETAILS

| Seats:                 | 4                                  |
|------------------------|------------------------------------|
| Lounges:               | 1                                  |
| Water jets:            | 52                                 |
| Foot massage:          | included                           |
| Neck massage:          | included                           |
| Insulation:            | Xtreme Insulation                  |
| Framework:             | Stainless steel frame              |
| Controller:            | Balboa                             |
| Control panel:         | Spatouch                           |
| Single Control Button: | optional                           |
| Water pump:            | I x 3 HP 2-Spd + 2 x 3 HP I-Spd    |
| Circulation pump:      | 0.25 HP                            |
| Ozonator:              | included                           |
| UV desinfection:       | included                           |
| Filter:                | 2 x filter                         |
| Water drain:           | included                           |
| Heating:               | 5.5 KW Balboa, North America 60 Hz |