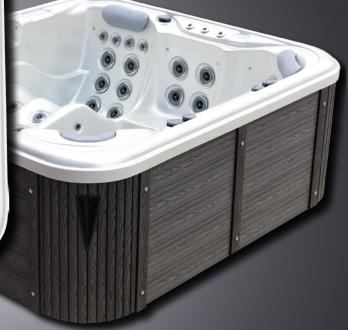

### HOT TUB HAMILTON

| Dimensions:     | 84" x 78" x 34"   |
|-----------------|-------------------|
| Empty weight:   | 706 lbs           |
| Water capacity: | 330 gal           |
| Total weight:   | 3461 lbs          |
| Cabinet color:  | Premium Dark Grey |
| Shell color:    | Pure White        |
| Cabinet:        | WPC Cabinet       |