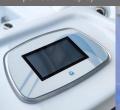

## HOT TUB HAMILTON

MODEL HAMILTON 84'' X 78'' X 34''

Underwater Spotlight

Touch Display

Ozonator

#### DETAILS

| Seats:                 | 4                                  |
|------------------------|------------------------------------|
| Lounges:               | 1                                  |
| Water jets:            | 52                                 |
| Foot massage:          | included                           |
| Neck massage:          | included                           |
| Insulation:            | Xtreme Insulation                  |
| Framework:             | Stainless steel frame              |
| Controller:            | Balboa                             |
| Control panel:         | Spatouch                           |
| Single Control Button: | optional                           |
| Water pump:            | I x 3 HP 2-Spd + 2 x 3 HP I-Spd    |
| Circulation pump:      | 0.25 HP                            |
| Ozonator:              | included                           |
| UV desinfection:       | included                           |
| Filter:                | 2 x filter                         |
| Water drain:           | included                           |
| Heating:               | 5.5 KW Balboa, North America 60 Hz |