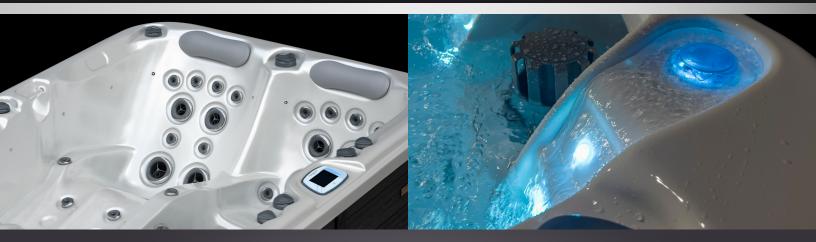

#### DETAILS

| Seats:                 | 2                                  |
|------------------------|------------------------------------|
| Lounges:               | I                                  |
| Water jets:            | 40                                 |
| Foot massage:          | included                           |
| Neck massage:          | included                           |
| Insulation:            | Xtreme Insulation                  |
| Framework:             | Stainless steel frame              |
| Controller:            | Balboa                             |
| Control panel:         | Spatouch                           |
| Single Control Button: | optional                           |
| Water pump:            | I x 3 HP 2-Spd + I x 3 HP I-Spd    |
| Circulation pump:      | 0.25 HP                            |
| Ozonator:              | included                           |
| UV desinfection:       | included                           |
| Filter:                | l x filter                         |
| Water drain:           | included                           |
| Heating:               | 5.5 KW Balboa, North America 60 Hz |

## RIVERSPAS

| LED LIGHTING              |                    |
|---------------------------|--------------------|
| LED waterline:            | included           |
| LED underwater spotlight: | included           |
| LED corner light:         | depending on model |
| LED ambient light:        | depending on model |
| Water fountains:          | included           |
| Waterfall:                | Wave Design        |
| Handle:                   | included           |
|                           |                    |