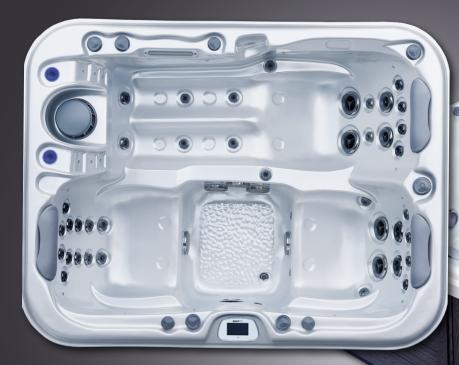

#### TECHNICAL DATA

| Dimensions:     | 85" x 65" x 32"   |
|-----------------|-------------------|
| Empty weight:   | 639 lbs           |
| Water capacity: | 225 gal           |
| Total weight:   | 2513 lbs          |
| Cabinet color:  | Premium Dark Grey |
| Shell color:    | Pure White        |
| Cabinet:        | WPC Cabinet       |

#### DETAILS

| Seats:                 | 2                                  |
|------------------------|------------------------------------|
| Lounges:               | I                                  |
| Water jets:            | 40                                 |
| Foot massage:          | included                           |
| Neck massage:          | included                           |
| Insulation:            | Xtreme Insulation                  |
| Framework:             | Stainless steel frame              |
| Controller:            | Balboa                             |
| Control panel:         | Spatouch                           |
| Single Control Button: | optional                           |
| Water pump:            | I x 3 HP 2-Spd + I x 3 HP I-Spd    |
| Circulation pump:      | 0.25 HP                            |
| Ozonator:              | included                           |
| UV desinfection:       | included                           |
| Filter:                | l x filter                         |
| Water drain:           | included                           |
| Heating:               | 5.5 KW Balboa, North America 60 Hz |