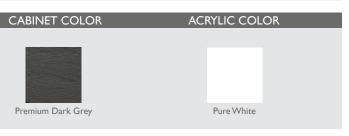

#### TECHNICAL DATA

| Dimensions:     | 85" x 65" x 32"   |
|-----------------|-------------------|
| Empty weight:   | 639 lbs           |
| Water capacity: | 225 gal           |
| Total weight:   | 2513 lbs          |
| Cabinet color:  | Premium Dark Grey |
| Shell color:    | Pure White        |
| Cabinet:        | WPC Cabinet       |