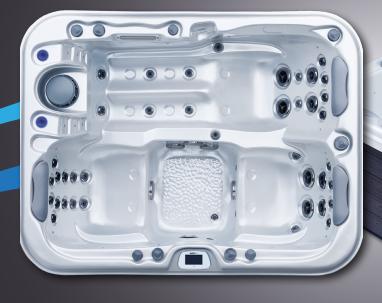

#### DETAILS

| Seats:                 | 2                                  |
|------------------------|------------------------------------|
| Lounges:               | I                                  |
| Water jets:            | 40                                 |
| Foot massage:          | included                           |
| Neck massage:          | included                           |
| Insulation:            | Xtreme Insulation                  |
| Framework:             | Stainless steel frame              |
| Controller:            | Balboa                             |
| Control panel:         | Spatouch                           |
| Single Control Button: | optional                           |
| Water pump:            | I x 3 HP 2-Spd + I x 3 HP I-Spd    |
| Circulation pump:      | 0.25 HP                            |
| Ozonator:              | included                           |
| UV desinfection:       | included                           |
| Filter:                | l x filter                         |
| Water drain:           | included                           |
| Heating:               | 5.5 KW Balboa, North America 60 Hz |

## RIVERSPAS

| LED LIGHTING              |                    |
|---------------------------|--------------------|
| LED waterline:            | included           |
| LED underwater spotlight: | included           |
| LED corner light:         | depending on model |
| LED ambient light:        | depending on model |
| Water fountains:          | included           |
| Waterfall:                | Wave Design        |
| Handle:                   | included           |
|                           |                    |