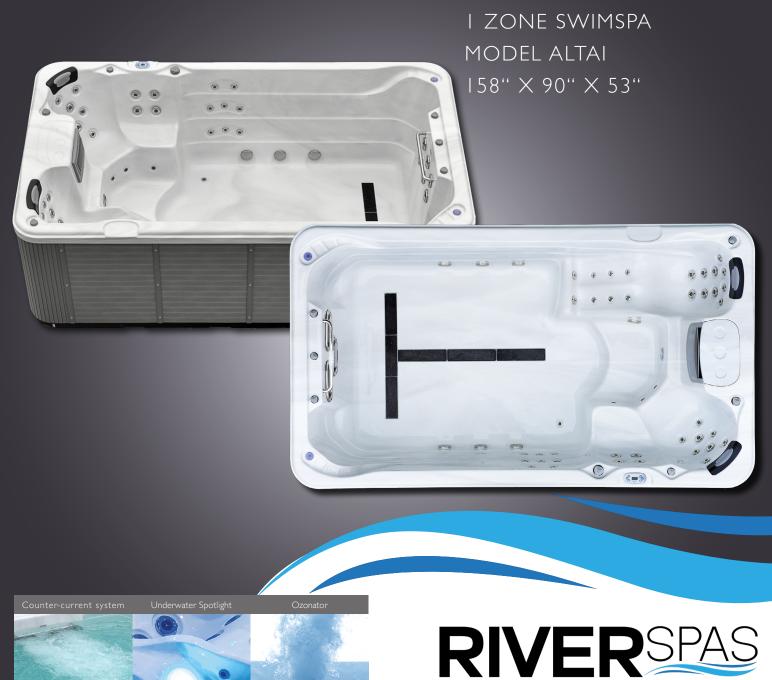

# SWIMSPA ALTAI

www.river-spas.com

# SWIMSPA ALTAI RIVERSPAS

## TECHNICAL DATA

Dimensions: 158" x 90" x 53"

Empty weight: 2094 lb
Water capacity: 1981 gal
Total weight: 18622 lb

Cabinet color: Premium Dark Grey

Shell color: Pure White
Cabinet: WPC Cabinet