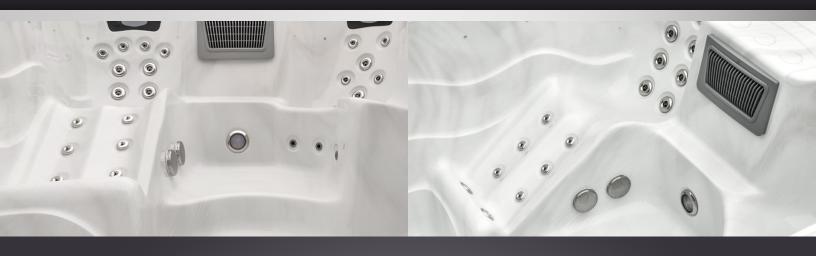

### DETAILS

 Seats:
 2

 Lounges:
 I

 Water jets:
 38

Insulation: Xtreme Insulation
Framework: Galvanized Steel Frame

Controller: Balboa included Air/water regulator: included Control panel: Ozonator: included UV desinfection: included Shut-off Valves: included included Water drain: 2 x filter Filter SwimSpa area:

# LED LIGHTING

Counter-current system: included

Water pump counter current system: 2 x 3 HP + I x 2 HP

Water pump hottub area:  $I \times 3 \text{ HP}$ Circulation pump: 0.25 HP