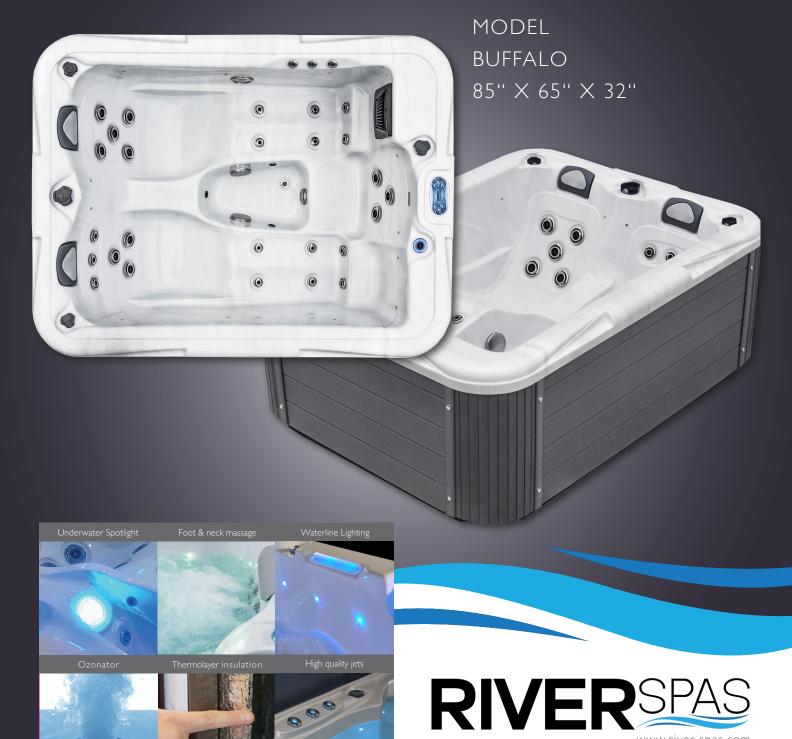

#### TECHNICAL DATA

Dimensions: 85" x 65" x 32"

Empty Weight: 584 lbs 238 gal Water capacity: 2568 lbs Total weight: Cabinet color: Dark Grey Shell color: Silver Marble

## LED LIGHTING

included LED underwater spotlight: LED waterline: included Water fountains: included

#### DETAILS

Lounges:

Seats: 2

Water jets: 26

Foot massage: included included Neck massage:

Insulation: Thermolayer

Framework: Stainless steel frame

Controller: Balboa Control panel: Spatouch I x 3 HP Water pump: 0.25 HP Circulation pump: included Ozonator: Filter: I x filter included Water drain: 5.5 KW Balboa Heating:

#### SHELL COLOUR

Dark Grey

Silver Marble