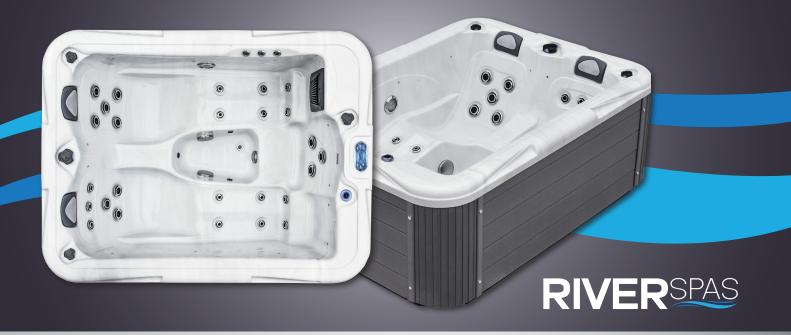

#### TECHNICAL DATA

Dimensions: 85" x 65" x 32"

Empty Weight: 584 lbs 238 gal Water capacity: 2568 lbs Total weight: Cabinet color: Dark Grey Shell color: Silver Marble

#### SHELL COLOUR

Dark Grey

Silver Marble