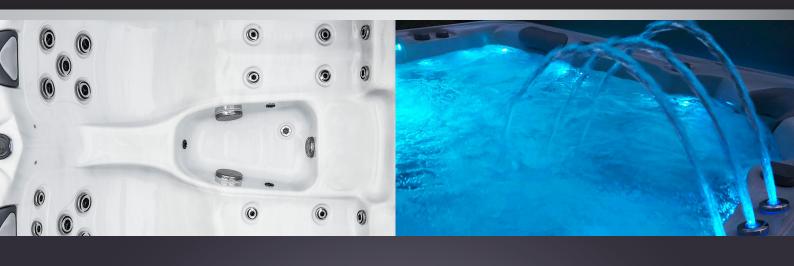

## LED LIGHTING

included LED underwater spotlight: LED waterline: included Water fountains: included

#### DETAILS

Lounges:

Seats: 2

Water jets: 26

Foot massage: included included Neck massage:

Insulation: Thermolayer

Framework: Stainless steel frame

Controller: Balboa Control panel: Spatouch I x 3 HP Water pump: 0.25 HP Circulation pump: included Ozonator: Filter: I x filter included Water drain: 5.5 KW Balboa Heating: