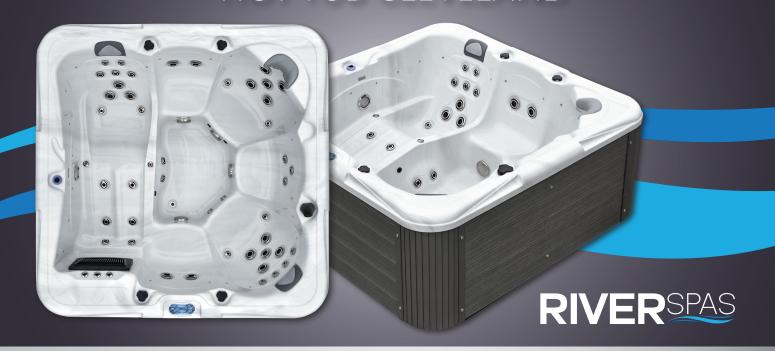

# HOTTUB CLEVELAND

MODEL CLEVELAND 85" X 85" X 36"

RIVERSPAS

## HOT TUB CLEVELAND

#### TECHNICAL DATA

Dimensions: 85" x 85" x 36"

Empty Weight: 705 lbs

Water capacity: 389 gal

Total weight: 3955 lbs

Cabinet color: Dark Grey

Shell color: Silver Marble

#### DETAILS

Seats: 5 Lounges: 1

Water jets: 51

Foot massage: included

Neck massage: included

Insulation: Thermolayer

Framework: Stainless steel frame

WPC paneling: included
Controller: Balboa
Control panel: TP600

#### CABINET COLOR

Dark Grey

#### SHELL COLOUR

Silver Marble