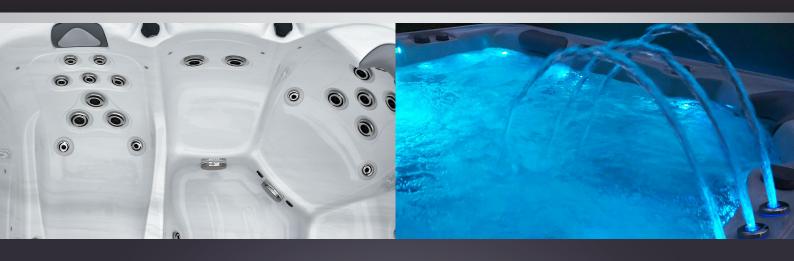

### LED LIGHTING

LED underwater spotlight: included
LED waterline: included
Water fountains: included

#### DETAILS

Seats: 5 Lounges: 1

Water jets: 51

Foot massage: included

Neck massage: included

Insulation: Thermolayer

Framework: Stainless steel frame

WPC paneling: included
Controller: Balboa
Control panel: TP600