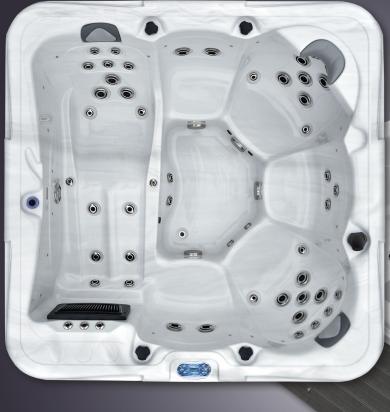

#### DETAILS

Seats: 5 Lounges: 1

Water jets: 51

Foot massage: included

Neck massage: included

Insulation: Thermolayer

Framework: Stainless steel frame

WPC paneling: included
Controller: Balboa
Control panel: TP600