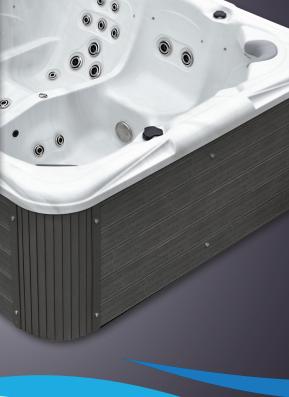

# HOTTUB CLEVELAND





MODEL CLEVELAND 85" X 85" X 36"





RIVERSPAS

## HOT TUB CLEVELAND



#### TECHNICAL DATA

Dimensions: 85" x 85" x 36"

Empty Weight: 705 lbs

Water capacity: 389 gal

Total weight: 3955 lbs

Cabinet color: Dark Grey

Shell color: Silver Marble

### LED LIGHTING

LED underwater spotlight: included
LED waterline: included
Water fountains: included

#### DETAILS

Seats: 5 Lounges: 1

Water jets: 51

Foot massage: included

Neck massage: included

Insulation: Thermolayer

Framework: Stainless steel frame

WPC paneling: included
Controller: Balboa
Control panel: TP600

Water pump: 2 x 3 HP I-Spd

Circulation pump: 0.25 HP
Ozonator: included
Filter: 2 x filter
Water drain: included

Heating: 5.5 KW Balboa

North America 60Hz

#### CABINET COLOR

Dark Grey

#### SHELL COLOUR



Silver Marble

#### **ELECTRICAL REQUIREMENTS:**