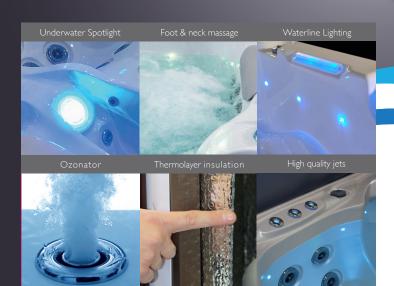

### LED LIGHTING

LED underwater spotlight: included
LED waterline: included
Water fountains: included

#### DETAILS

Seats: 5 Lounges: 1

Water jets: 51

Foot massage: included

Neck massage: included

Insulation: Thermolayer

Framework: Stainless steel frame

WPC paneling: included
Controller: Balboa
Control panel: TP600

Water pump: 2 x 3 HP I-Spd

Circulation pump: 0.25 HP
Ozonator: included
Filter: 2 x filter
Water drain: included

Heating: 5.5 KW Balboa

North America 60Hz