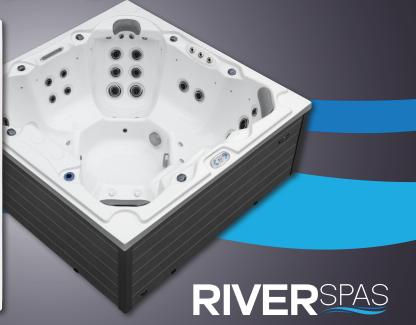

# HOT TUB VICTORIA

MODEL VICTORIA 85" X 85" X 36"

#### TECHNICAL DATA

Dimensions: 85" x 85" x 36"

Empty Weight: 705 lbs Water capacity: 389 gal 3955 lbs Total weight: Cabinet color: Dark Grey Shell color: Silver Marble

#### LED LIGHTING

included LED underwater spotlight: LED waterline: included Water fountains: included Waterfall: Wave Design

#### DETAILS

Heating:

Seats: 0 Lounges:

Water jets: 38

Neck massage: included Insulation: Thermolayer

Stainless steel frame Framework:

WPC paneling: included Controller: Balboa Control panel: TP600

2 x 3 HP 2-level Water pump: