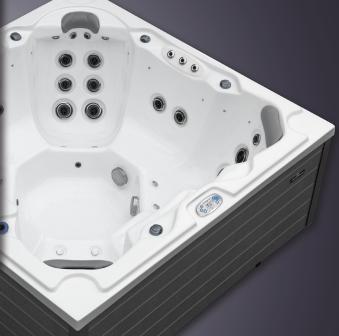

#### TECHNICAL DATA

Dimensions: 85" x 85" x 36"

Empty Weight: 705 lbs Water capacity: 389 gal 3955 lbs Total weight: Cabinet color: Dark Grey Shell color: Silver Marble

#### DETAILS

Heating:

Seats: 0 Lounges:

Water jets: 38

Neck massage: included Insulation: Thermolayer

Stainless steel frame Framework:

WPC paneling: included Controller: Balboa Control panel: TP600

2 x 3 HP 2-level Water pump: