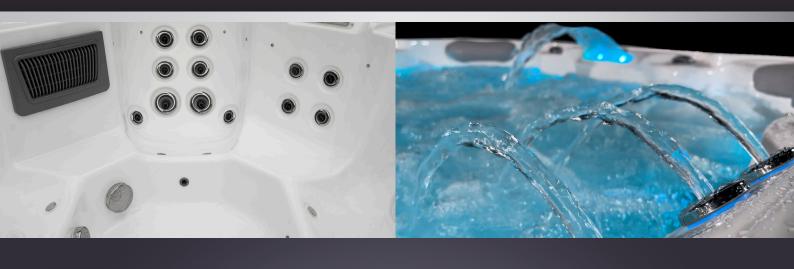

#### LED LIGHTING

included LED underwater spotlight: LED waterline: included Water fountains: included Waterfall: Wave Design

#### DETAILS

Heating:

Seats: 0 Lounges:

Water jets: 38

Neck massage: included Insulation: Thermolayer

Stainless steel frame Framework:

WPC paneling: included Controller: Balboa Control panel: TP600

2 x 3 HP 2-level Water pump:

Circulation pump: 0.25 HP included Ozonator: Filter: 2 x filter included Water drain: 5.5 KW Balboa

North America 60Hz