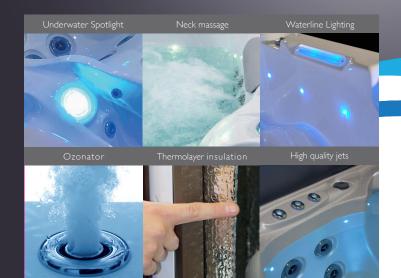

#### LED LIGHTING

included LED underwater spotlight: LED waterline: included Water fountains: included Waterfall: Wave Design

#### DETAILS

Heating:

Seats: 0 Lounges:

Water jets: 38

Neck massage: included Insulation: Thermolayer

Stainless steel frame Framework:

WPC paneling: included Controller: Balboa Control panel: TP600

2 x 3 HP 2-level Water pump:

Circulation pump: 0.25 HP included Ozonator: Filter: 2 x filter included Water drain: 5.5 KW Balboa

North America 60Hz