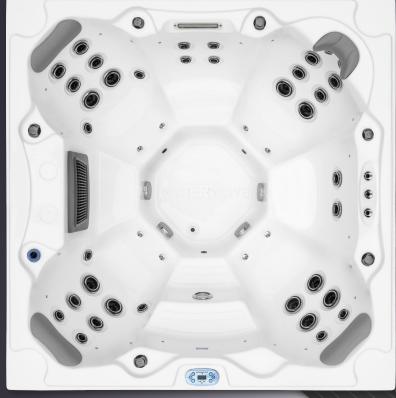

#### TECHNICAL DATA

Dimensions: 85" x 85" x 36"

Empty Weight: 705 lbs Water capacity: 389 gal 3955 lbs Total weight: Cabinet color: Dark Grey Shell color: Silver Marble

#### DETAILS

Heating:

Seats: 0 Lounges:

Water jets: 38

Neck massage: included Insulation: Thermolayer

Stainless steel frame Framework:

WPC paneling: included Controller: Balboa Control panel: TP600

2 x 3 HP 2-level Water pump: