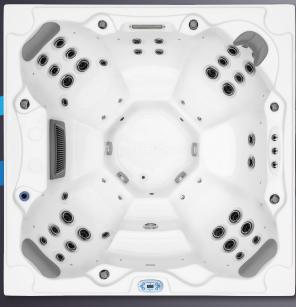

# HOT TUB VICTORIA

MODEL VICTORIA 85" X 85" X 36"

#### TECHNICAL DATA

Dimensions: 85" x 85" x 36"

Empty Weight: 705 lbs Water capacity: 389 gal 3955 lbs Total weight: Cabinet color: Dark Grey Shell color: Silver Marble

#### LED LIGHTING

included LED underwater spotlight: LED waterline: included Water fountains: included Waterfall: Wave Design

#### DETAILS

Heating:

Seats: 0 Lounges:

Water jets: 38

Neck massage: included Insulation: Thermolayer

Stainless steel frame Framework:

WPC paneling: included Controller: Balboa Control panel: TP600

2 x 3 HP 2-level Water pump: