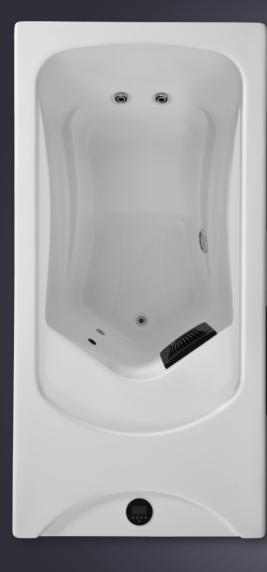

#### TECHNICAL DATA

| Dimensions:     | 85" x 41" x 30" |
|-----------------|-----------------|
| Empty Weight:   | 320 lbs         |
| Water capacity: | 106 gal         |
| Total weight:   | l 202 lbs       |
| Cabinet color:  | Dark Grey       |
| Shell color:    | Pure White      |

#### DETAILS

| Seats:            | T                             |
|-------------------|-------------------------------|
| Insulation:       | Thermolayer                   |
| Framework:        | Stainless steel frame         |
| Controller:       | Balboa                        |
| Control panel:    | TP400                         |
| Circulation pump: | 0.25 HP                       |
| Ozonator:         | included                      |
| Filter:           | l x filter                    |
| Water drain:      | included                      |
| Heating:          | CLIM8ZONE 2 Mini Heating Pump |