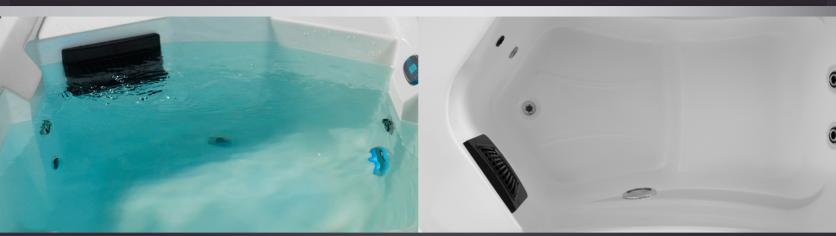

# ICE TUB AUSTRIA

ICE TUB AUSTRIA 85'' X 41'' X 30''

www.river-spas.com

### ICE TUB AUSTRIA

#### DETAILS

| Seats:            | T                             |
|-------------------|-------------------------------|
| Insulation:       | Thermolayer                   |
| Framework:        | Stainless steel frame         |
| Controller:       | Balboa                        |
| Control panel:    | TP400                         |
| Circulation pump: | 0.25 HP                       |
| Ozonator:         | included                      |
| Filter:           | l x filter                    |
| Water drain:      | included                      |
| Heating:          | CLIM8ZONE 2 Mini Heating Pump |